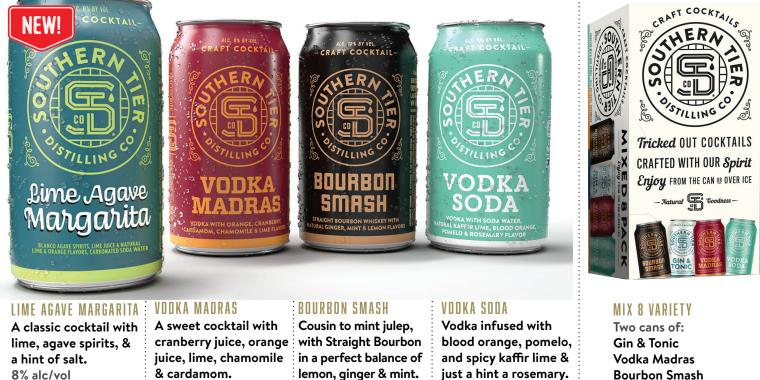

2021 CANNED COCKTAIL BRANDS | YEAR ROUND | 355ml CANS | 4PK / 8PK VARIETY

8% alc/vol

& cardamom. 8% alc/vol

lemon, ginger & mint. 10% alc/vol

just a hint a rosemary. 8% alc/vol