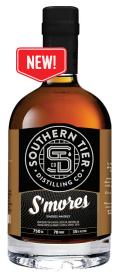

S'MORES WHISKEY Notes of milk chocolate, marshmallow & crisp graham cracker 70pf | 35% alc/vol APRIL-JULY

PUMKING WHISKEY Pumpkin pie in a shot glass. Sweet, smooth, & delicious 70pf | 35% alc/vol AUGUST-DECEMBER