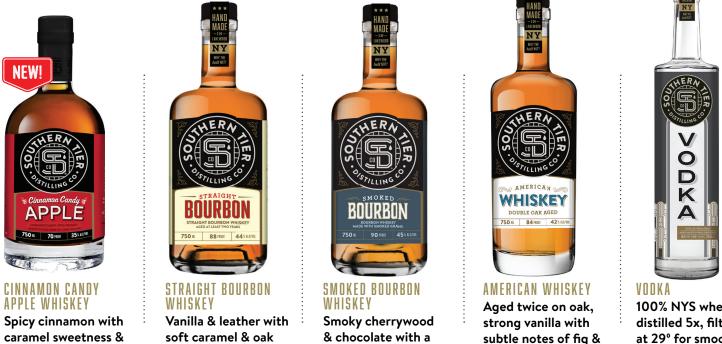

HAND CRAFTED AS A FARM TO GLASS DISTILLERY IN LAKEWOOD, NEW YORK.

2021 HIGH PROOF SPIRITS CORE BRANDS | YEAR ROUND | 750ml BOTTLES

notes of tart apple 70pf | 35% alc/vol

backbone 88pf | 44% alc/vol smooth, sweet finish 90pf | 45% alc/vol

subtle notes of fig & sweet honey 84pf | 42% alc/vol

100% NYS wheat. distilled 5x, filtered at 29° for smooth, crisp & clean spirit 80pf 40% alc/vol

2021 HIGH PROOF SPIRITS SEASONAL BRANDS | 750ml BOTTLES -