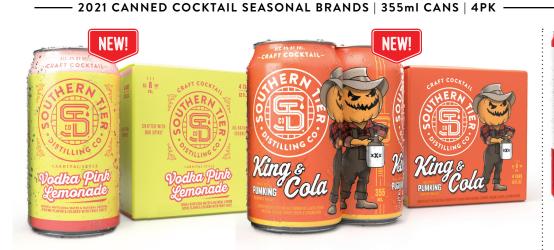

## VODKA SELTZERS | YEAR ROUND 355ml CANS | 4PK / 8PK VARIETY

Vodka Soda

VODKA PINK LEMONADE A county fair favorite, just with vodka and a hint of lemon-thyme 8% alc/vol

APRIL-AUGUST

KING & COLA Pumking & cola is our favorite bar call, now in the convenience of a can. 8% alc/vol AUGUST-DECEMBER