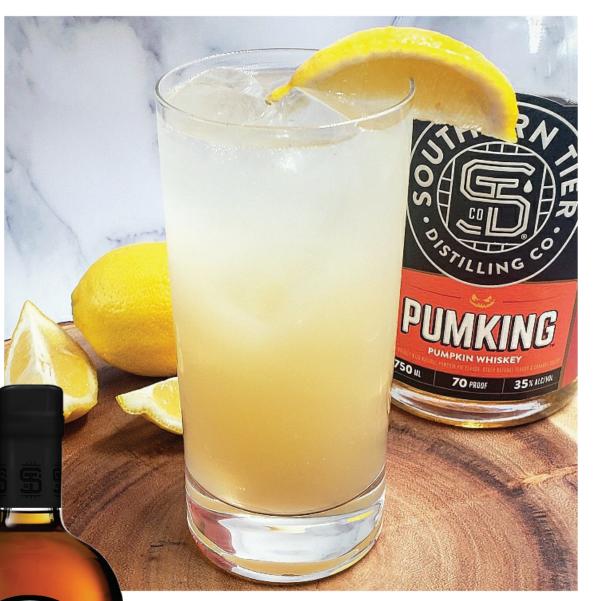

### **ROYAL SQUEEZE** LEMONS WERE MADE FOR THIS

#### lce

1 part Southern Tier Pumking Whiskey 2 parts Lemonade 1 lemon wedge for garnish Chilled collins glass Fill the glass with ice and add the whiskey and lemonade. Stir and garnish with the lemon. Enjoy! #pumkingwhiskey