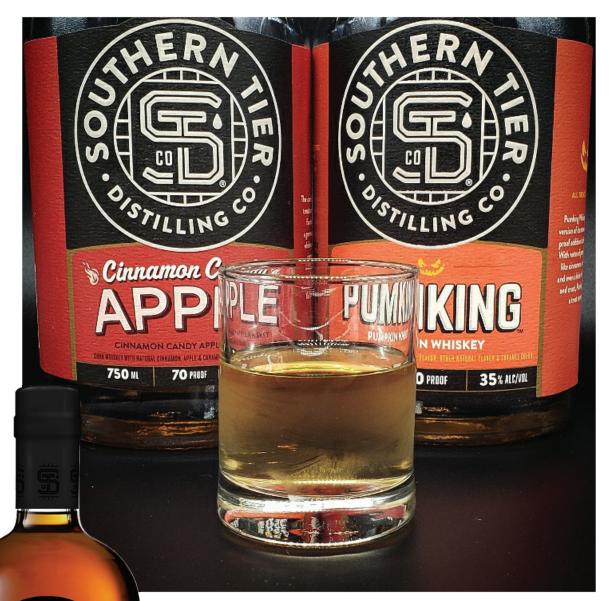

## **CINNA-KING** THIS IS OUR KIND OF DOUBLE SHOT

1 part Southern Tier Pumking Whiskey 1 part Southern Tier Cinnamon Candy Apple Whiskey Ice Shot Glass Fill a cocktail shaker with ice. Combine all ingredients in the shaker and shake for 10 seconds. Strain into the shot glass. Enjoy! #pumkingwhiskey