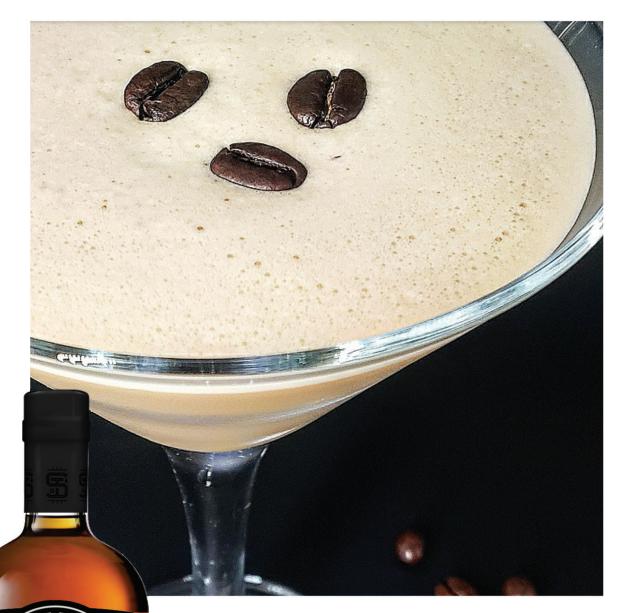

# **ESPRESSO PUMTINI** LET'S HAVE A TWO MARTINI BRUNCH

#### lce

1 part Southern Tier Pumking Whiskey 1 part Fresh Brewed Espresso 1 part Southern Tier King Abides Whiskey Cream Liqueur 3 Coffee Beans for garnish Martini, Coupe, or other Stemmed Cocktail Glass Fill a cocktail shaker with ice. Combine all ingredients in the shaker and shake for about 10 seconds. Strain into the cocktail glass. Garnish with the coffee beans. Enjoy! #pumkingwhiskey