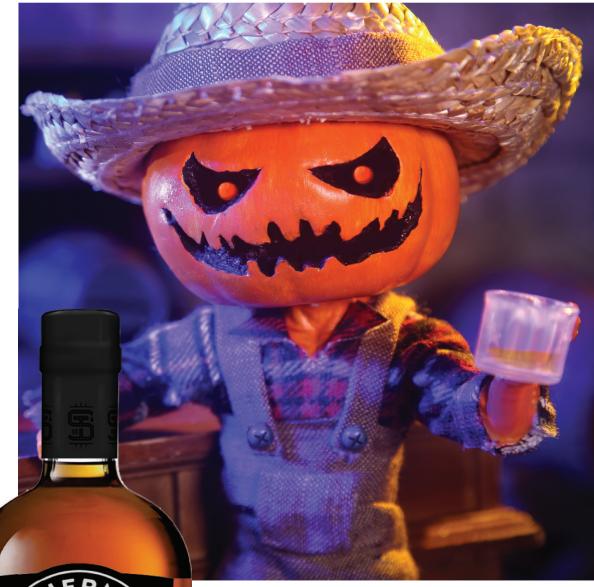

# PUMKING PAINKILLER PUMPKIN SPICE WITH A TROPICAL TWIST

#### lce

2oz Southern Tier Pumking Whiskey 1oz Pineapple Juice 1oz Orange Juice .5oz Lime Juice .5oz Coconut Crème .5oz Simple Syrup 3 dashes fresh grated nutmeg Chilled collins glass 1 pineapple spear for garnish Fill a cocktail shaker with ice. Combine the whiskey, pineapple juice, orange juice, lime juice, coconut creme, and syrup in the shaker and shake for about 10 seconds. Dirty pour into the glass. Top with more ice and the nutmeg. Garnish with the pineapple spear. Enjoy! #pumkingwhiskey