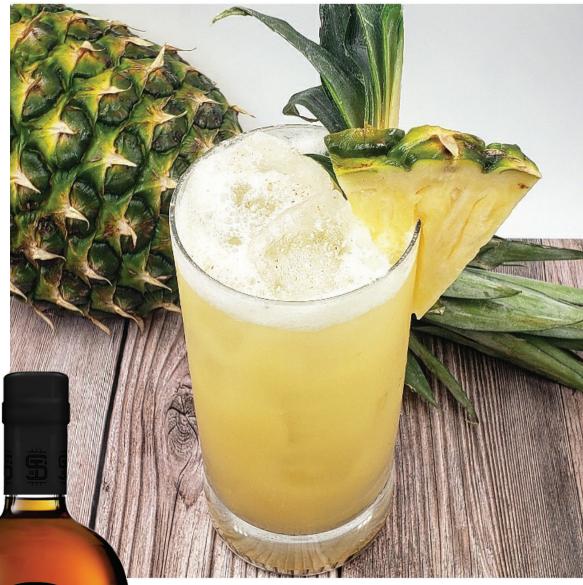

## GINGER KING SIMPLE. DELICIOUS.

lce

1 part Southern Tier Pumking Whiskey 2 parts Ginger Ale 1 lime wedge for garnish Chilled collins glass Fill the glass with ice and add the whiskey and ginger ale. Stir and garnish with the lime. Enjoy! #pumkingwhiskey