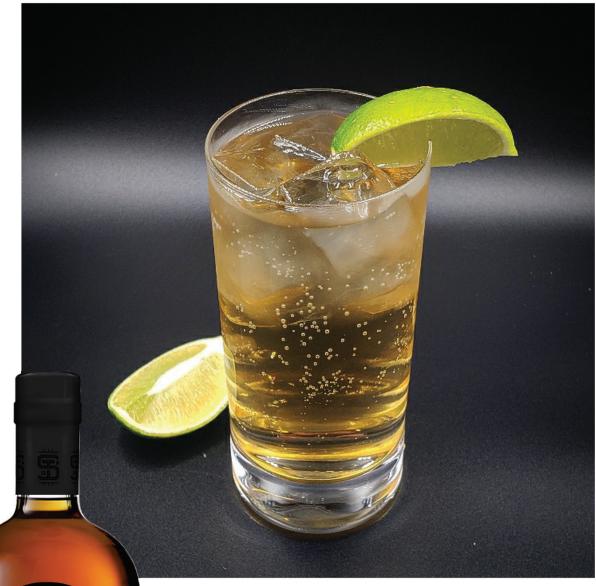

## GINGER KING SIMPLE. DELICIOUS.

lce

1 part Southern Tier Pumking Whiskey 2 parts Ginger Ale 1 lime wedge for garnish Chilled collins glass Fill the glass with ice and add the whiskey and ginger ale. Stir and garnish with the lime. Enjoy! #pumkingwhiskey